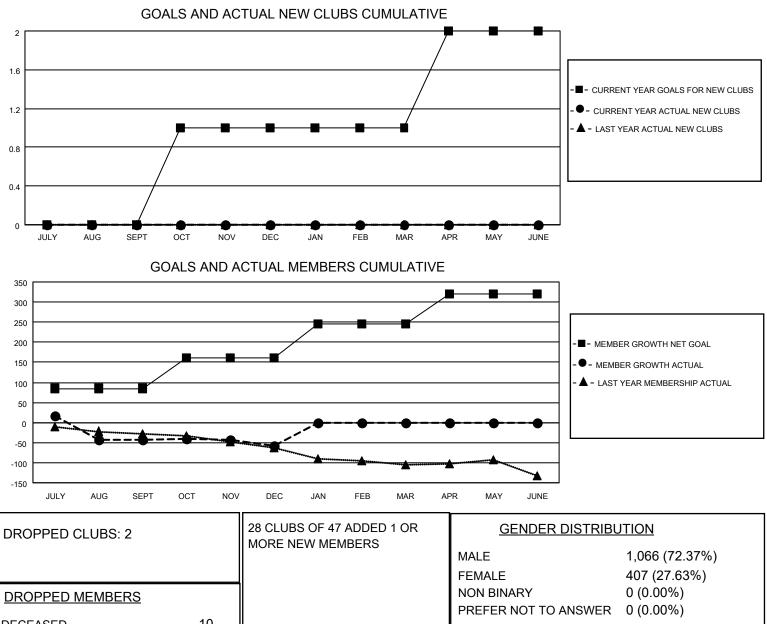

## LOCATION TEXAS

District 2 S1

Results as of: 12/31/2021

| Clubs                 |               |           |               | Members               |                         |                         |                                                    |
|-----------------------|---------------|-----------|---------------|-----------------------|-------------------------|-------------------------|----------------------------------------------------|
| RESULTS FOR 2021-2022 |               |           |               | RESULTS FOR 2021-2022 |                         |                         |                                                    |
| QUARTER               | NEW CLUB GOAL | NEW CLUBS | DROPPED CLUBS | QUARTER MEI           | MBER GROWTH NET<br>GOAL | MEMBER GROWTH<br>ACTUAL | DROPPED<br>MEMBERS ACTUAL<br>(including transfers) |
| JULY/AUG/SEPT         | 0             | 0         | 2             | JULY/AUG/SEPT         | 85                      | 61                      | 102                                                |
| OCT/NOV/DEC           | 1             | 0         | 0             | OCT/NOV/DEC           | 75                      | 46                      | 58                                                 |
| JAN/FEB/MAR           | 0             | 0         | 0             | JAN/FEB/MAR           | 85                      | 0                       | 0                                                  |
| APR/MAY/JUNE          | 1             | 0         | 0             | APR/MAY/JUNE          | 75                      | 0                       | 0                                                  |